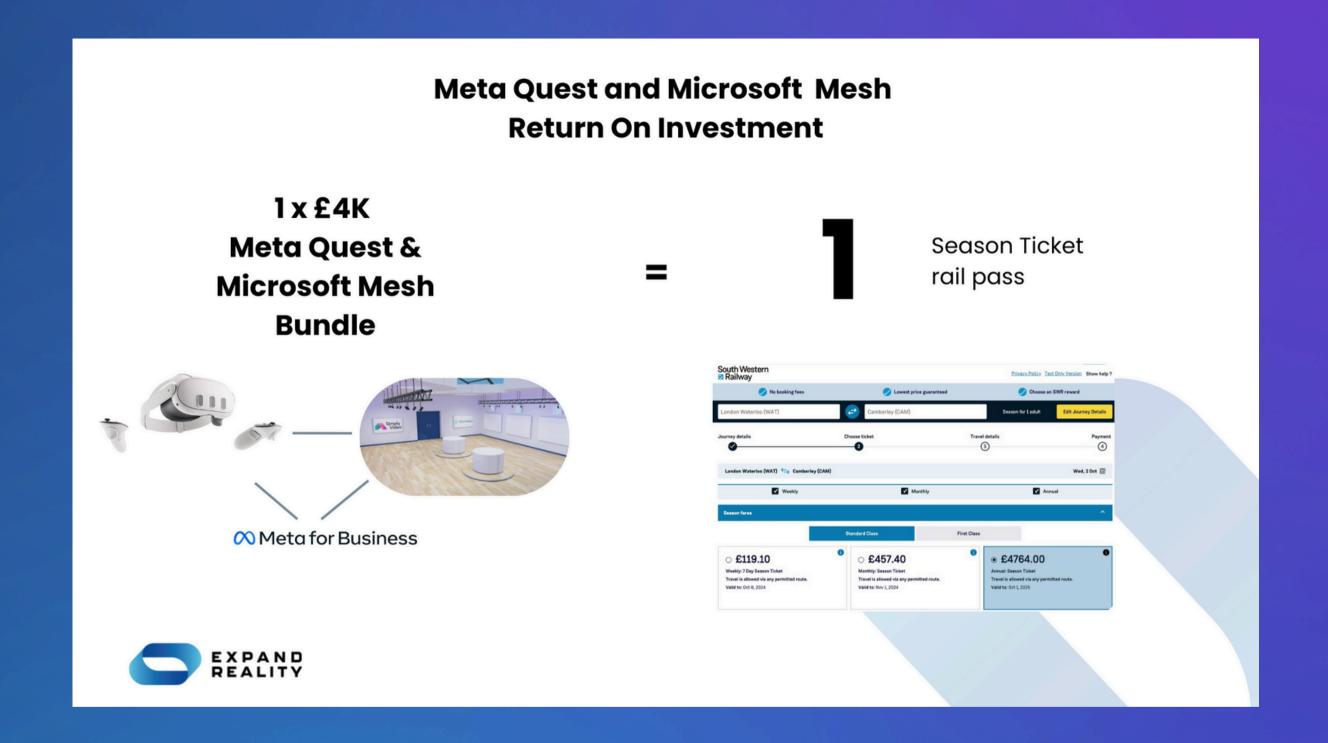

What impactful ROI insights are there?

- Here we look at a commuting season pass cost versus the cost of an entry immersive meetings bundle
- The Season Ticket costs £4764 per annum
- The Meta Quest headsets x 3 plus, Meta for Business device management and a Bespoke Meta Quest Auditorium Room is £4,000 + Vat
- The Ticket is one person, you'd get three people using the Immersive Microsoft Mesh room
- Extra headsets are £379 with 3 years warranty
- So a second season ticket would pay for another 12 headsets!