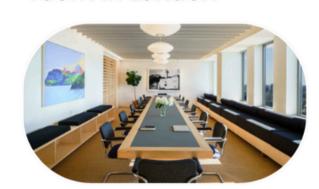

### **Meta Quest and Microsoft Mesh ROI**

1 x 10 people Meeting room closed

£100sq.ft cost x 64 sqft per seat x 10 seats Rent / Rates / Fit out

= £64,000 p.a

200 Meta Quest 3S Headsets

- The Contrast in costs between a 10 person meeting room in London that costs £64,000 a year
- And
- 200 Meta Quest headsets where you can Teleport into the meeting.
- 600 Meta Quest headsets if you ammortise them over three years

## Meta Quest and Microsoft Mesh Return on Investment

£64,000 Question What is the ROI?

And invest in a £10,000 Microsoft Mesh & Meta Quest 3 bundle

If we close 1 x 10 person meeting room in London

Meta for Business

Answer: Payback = 57 days

- If you remove 1 London meeting room
- And buy one £10,000 bundle of
  - 5 meta Quest 3 devices
  - 1 Auditorium room
  - o 5 Addition training, sales, meeting rooms
- You cover the cost of the microsoft Mesh rooms and Meta Quest devices in less than 2 months
- And each additional month, the meeting room stays sold/sublet, you can buy 14 Meta Quest headsets